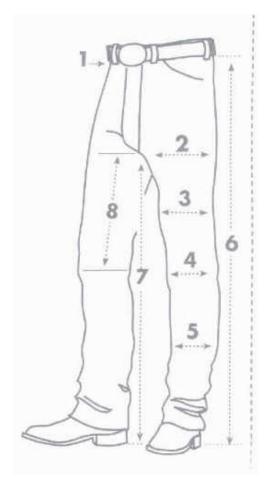

### also need 2 thru 6 & 9 under "chaps"

True Waist\_\_\_\_\_

| Waist                                                                                                                                                                 | Hips                                                                             |
|-----------------------------------------------------------------------------------------------------------------------------------------------------------------------|----------------------------------------------------------------------------------|
| Hips                                                                                                                                                                  | Front Rise, on curve, crotch to waist                                            |
| Shoulders                                                                                                                                                             | Back Rise, on curve, crotch to waist                                             |
| Arm Length                                                                                                                                                            | Pants Hem Length For most accurate length, measure the inseam of a pair of pants |
| Hem Length                                                                                                                                                            | that you know fits.                                                              |
| Bicep                                                                                                                                                                 |                                                                                  |
| Back Length, neck to waist                                                                                                                                            |                                                                                  |
| CHAPS- Wear the heaviest pants and be worn under the chaps.  * Have a second person take your me * Be sure to stand evenly on both fe * Pull tape snug but not tight. | easurements!                                                                     |
| 1. Waist, over top of pants                                                                                                                                           | 2                                                                                |
| 2. Largest part of thigh                                                                                                                                              |                                                                                  |
| 3. Thigh, $\frac{1}{2}$ way between top and kn                                                                                                                        | ee                                                                               |
| 4. Largest part of knee                                                                                                                                               | / / / / /                                                                        |
| 5. Largest part of calf or boot top, largest                                                                                                                          | whichever is                                                                     |
| 6. Outseam, Top of pants to floor                                                                                                                                     |                                                                                  |
| 7. inseam, crotch to floor                                                                                                                                            |                                                                                  |
| 8. Inseam, crotch to center of knee                                                                                                                                   |                                                                                  |
| 9. (not shown) Top of pants to lestraight up and down                                                                                                                 |                                                                                  |